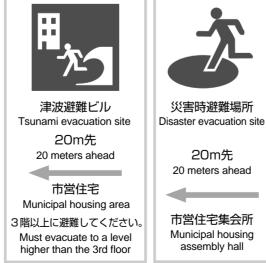

# Evacuation Sites Designated for Minami-ashiyahama

According to the Hyogo Society for Tsunami Research, a magnitude 8.4 Nankai Earthquake in the ocean south of the Kii Peninsula and Shikoku could

generate a 3-meter tsunami along the Hanshin coast. Since the seawalls in the Ashiyahama and Minami-ashiyahama districts are five meters tall, the risk of flooding from such a tsunami is considered very low, but the city government has taken the extra safeguard of designating the following locations as temporary evacuation sites, effective as of Dec. 20, 2005.

**Tsunami evacuation sites:** Corridors on 3rd or higher floors of prefecturally/municipally operated high-rise apartment buildings in Minami Ashiyahama **Disaster evacuation sites:** Assembly halls of prefectural-

ly/municipally operated high-rise apartment buildings in Minami Ashiyahama **Inquiries:** Disaster Prevention Section, Tel. 38-2093

The actual sign is in Japanese only.