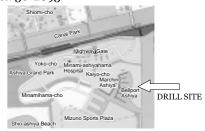

## Ashiya City Disaster Prevention Drill 2006

To be able to carry out emergency rescue procedures in time of disaster and thereby reduce damage and protect the lives and property of citizens, in accordance with article 48 of the Basic Disaster Countermeasure Law, a drill will be held taking into account the lessons of the Great Hanshin-Awaji Earthquake, with the cooperation of citizens, the local government and disaster prevention related organisms.

The exercise will involve a simulated drill; citizen participation is on a volunteer basis. Details are below; cooperation is encouraged.

Place: Ashiya City, Kaiyo-cho Free Zone (east of the yacht harbor)

Contents: The various disaster prevention related organisms will have exhibits and hands-on displays around the Kaiyo-cho Free Zone. It will be a great opportunity to learn about disasters; the public is welcome to participate. There will also be a simulated drill by the prevention units. Public participation is invited for: Cooking over a fire for large groups of