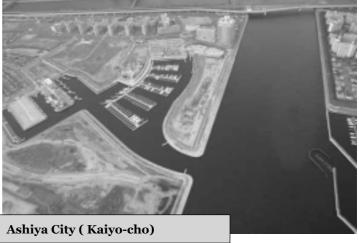

Date and Time: October 28 (Sun), 2007, 9:00 a.m. – 12 noon Place: 1. Ashiva City Kaiyo-cho (estimated tsunami wave height: 1 to 3 meters)

2. Awaji Area (estimated tsunami wave height: 3 to 5 meters) Estimated Extent of Damage within Hyogo Prefecture (Time of occurrence: 6 p.m.):