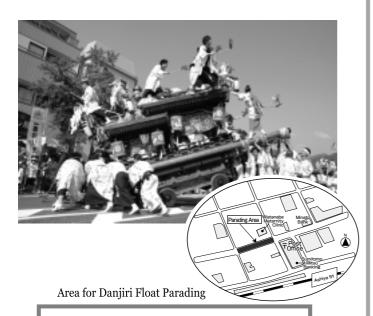

# Ashiya Autumn Festival

Processions with 5 danjiri floats, children's mikoshi (portable shrines), special stage for musical events, outdoor stalls, souvenir shops, street performances and much more.

**Date & Time:** Oct. 7 (Sun.), 9:00 a.m. – 4:00 p.m. **Venue:** Plaza on the north side of JR Ashiya Station \*Car parking is not available; please come by other means of transport.