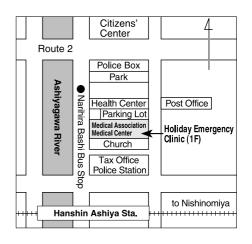

## (Medical Doctors)

Name: Ashiya Municipal Holiday Emergency Clinic

Location: 5-13 Kimmitsu-cho

Tel: 21-2782

Departments: Internal Medicine and Pediatrics Days/ Hours: Sundays and Holidays, 9 a.m. to 5 p.m.