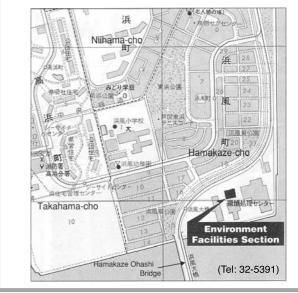

## Ashiyahama, Minami-ashiyama District Pipeline Collection Yearend: until December 31st(Mon.), 12 noon New Year's: from January 4th (Fri.), 9:00 a.m.

Note: Because of the increase in amount of garbage at yearend/New Year's, the pipeline system may stall for some time, particularly on the 31st of December (Mon.). Make sure to dispose of garbage at suitable intervals by Dec. 30th (Sun.). \*For further information call the Environment Disposal Center (Facilities Subsection) at 32-5391