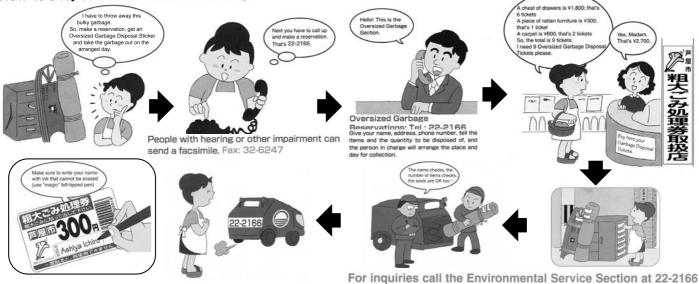

#### **Bulky Garbage**

Applications are accepted until December 28 (Fri.), and from January 4 (Fri.).

Call 22-2166 \*Since yearend is a very busy time, make sure to apply early so as not to leave your garbage uncollected.

#### Large Volume Pickup

Applications are accepted until December 28 (Fri.), and from January 4 (Fri.).

Call 22-2155 \*Since yearend is a very busy time, make sure to apply early so as not to leave your garbage uncollected

\*For further information call the Environment Disposal Center (Garbage Collection Subsection) at 22-2155

## How to Dispose of Oversized Garbage

#### **Direct Disposal at the Environment Disposal Center**

December 29th (Sat.) & 30th (Sun.): 9:00 - 11:30 a.m.; 1:00 - 4:30 p.m. December 31st (Mon.): until 12 noon

January 4th (Fri.): from 9:00 a.m.

Note: since yearend is a very busy time, we would recommend applying by Dec. 28th (Fri.) so as to shorten waiting time.