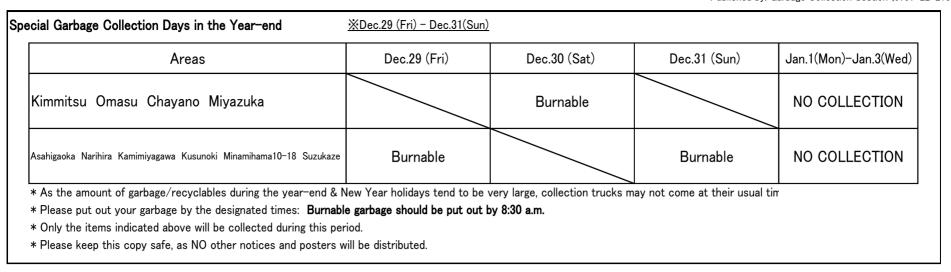

| Days              | Areas                                                              | Last collection<br>in the Year–end | First Collection<br>in January |
|-------------------|--------------------------------------------------------------------|------------------------------------|--------------------------------|
| Monday & Thursday | Kimmitsu Omasu Chayano Miyazuka                                    | Dec.30 Sat.                        | Jan.4 Thu.                     |
| Tuesday & Friday  | Asahigaoka Narihira Kamimiyagawa Kusunoki Minamihama10-18 Suzukaze | Dec.31 Sun.                        | Jan.5 Fri.                     |