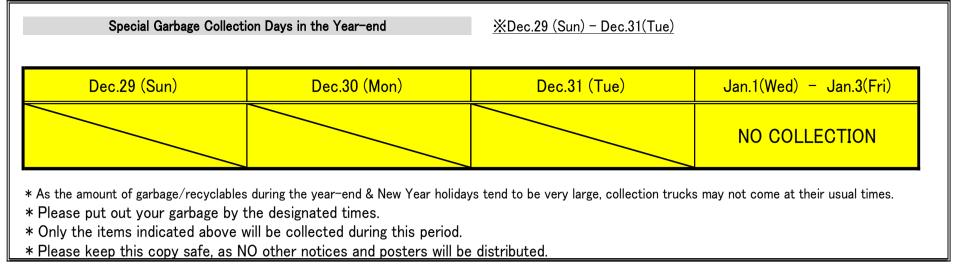

- ① If you use Recyclable Resource Group Collections, please enquire the residents' association or the management association you belong to.
- ① This calendar is for garbage that cannot be disposed through pipeline collection.
- \* Collection days during year-end and New Year's holidays will be announced in the Dec. issue of *Koho Ashiya* and also in City's website.

  No fliers or posters will be distributed, so please make sure to keep this copy carefully.

| December                        |    |           |    |          |  |  |
|---------------------------------|----|-----------|----|----------|--|--|
| Cardboard                       | 4  | Wednesday | by | 8:30a.m  |  |  |
| PET bottles/Bottles             | 4  | Wednesday | by | 12:30p.m |  |  |
| Magazines, flyers, loose papers | 11 | Wednesday | by | 8:30a.m  |  |  |
| Other non-burnable garbage      | 11 | Wednesday | by | 12:30p.m |  |  |
| Other burnable garbage          | 12 | Thursday  | by | 8:30a.m  |  |  |
| PET bottles                     | 18 | Wednesday | by | 8:30a.m  |  |  |
| Cans                            | 18 | Wednesday | by | 12:30p.m |  |  |
| Newspaper and paper cartons     | 25 | Wednesday | by | 8:30a.m  |  |  |
| Other non-burnable garbage      | 25 | Wednesday | by | 12:30p.m |  |  |
| Cardboard                       | 29 | Sunday    | by | 8:30a.m  |  |  |
| Bottles                         | 29 | Sunday    | by | 12:30p.m |  |  |
| PET bottles                     | 30 | Monday    | by | 12:30p.m |  |  |
|                                 |    |           |    |          |  |  |

- ① This calendar is for garbage that cannot be disposed through pipeline collection.
- © If you use Recyclable Resource Group Collection, please enquire the residents' association or the management association you belong to.
- © Garbage collection is available also during year-end and New Year's holidays as shown above.