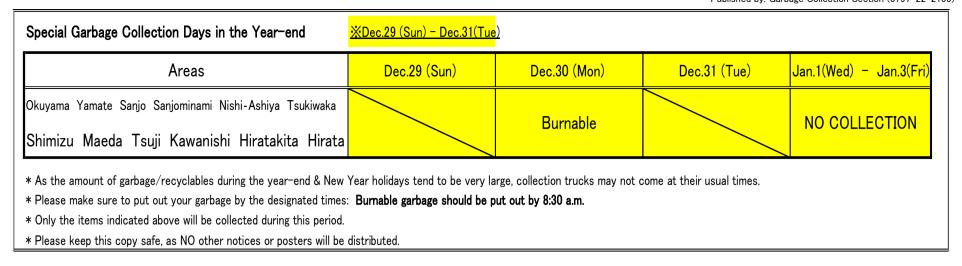

# Burnable ★Take out by 8:30 a.m.

| Days              | Areas                                                                                                      | Last collection<br>in the Year-<br>end | First Collection<br>in January |
|-------------------|------------------------------------------------------------------------------------------------------------|----------------------------------------|--------------------------------|
| Monday & Thursday | Okuyama Yamate Sanjo Sanjominami Nishi-Ashiya Tsukiwaka<br>Shimizu Maeda Tsuji Kawanishi Hiratakita Hirata | Dec.30 Mon.                            | Jan.6 Mon.                     |