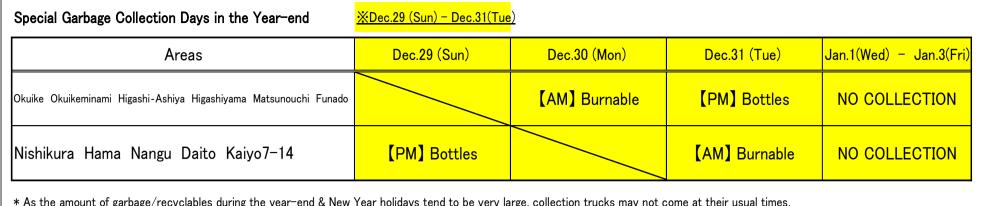

# Domestic Garbage Collection Calendar

April 2024 - March 2025

Published by: Garbage Collection Section (0797-22-2155)

- \* As the amount of garbage/recyclables during the year-end & New Year holidays tend to be very large, collection trucks may not come at their usual times.
- \* Please put out your garbage by the designated times: Burnable garbage should be put out by 8:30 a.m., glass bottles by 12:30 p.m.

★Take out by 8:30 a.m.

- \* Only the items indicated above will be collected during this period.
- \* Please keep this copy safe, as NO other notices and posters will be distributed.

[To prevent damage and nuisance by crows]

Drain liquids from kitchen garbage, hide it in other garbage and put it in the middle of the garbage bag. Also, when putting out your garbage, make sure you cover the garbage fully

|                   | with the flet.                                                    |                                 |            |
|-------------------|-------------------------------------------------------------------|---------------------------------|------------|
| Days              | Areas                                                             | Last collection in the Year-end |            |
| Monday & Thursday | Okuike Okuikeminami Higashi-Ashiya Higashiyama Matsunouchi Funado | Dec.30 Mon.                     | Jan.6 Mon. |
| Tuesday & Friday  | Nishikura Hama Nangu Daito Kaiyo7–14                              | Dec.31 Tue.                     | Jan.7 Tue. |