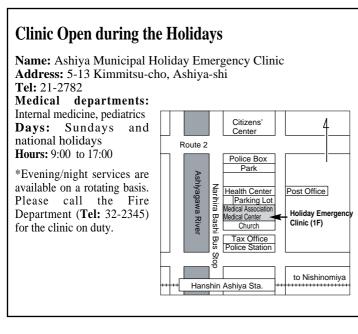

#### **Emergency Medical System**

For medical emergencies, please call for an ambulance (Dial 119). As a rule, Ashiya Municipal Hospital and Minami-Ashiya Hospital are available every day to handle emergencies. For emergencies at night or on holidays, Ashiya Municipal Hospital handles only internal medicine cases. Please note that for pediatric emergencies, hospitals in the Hanshin area are on duty on a rotational basis. For more information, please call the Fire Department.