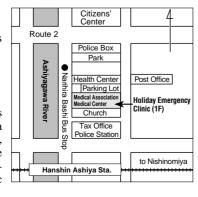

# **Clinic Open During Holidays**

Name: Ashiya Municipal Holiday Emergency Clinic Address: 5-13 Kimmitsu-cho, Ashiya-shi

**Tel:** 21-2782

Medical departments: Internal medicine, pediatrics Days: Sundays and national holidays **Hours:** 9:00 to 17:00