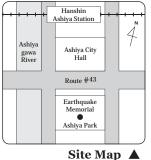

# January 17 Ashiya Prayer and Pledge

Time: 7:00 am to 5:00 pm, Saturday, January 17 (even if it rains)

Place: In front of the Earthquake and Restoration Memorial, Ashiya Park

Signing the register and offering flowers (flowers provided) **Contact :** 

Secretariat Division, Ashiya City Tel.: 38-2000

NOTE :

Use public transportation, as parking is not available for cars or bikes.